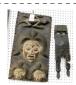

366 (2) PCS AFRICAN CARVED WOOD - Panel and hinge

367 AFRICAN CARVED WOOD PANEL