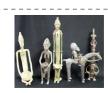

366 (2) PCS AFRICAN CARVED WOOD - Panel and hinge

367 AFRICAN CARVED WOOD PANEL