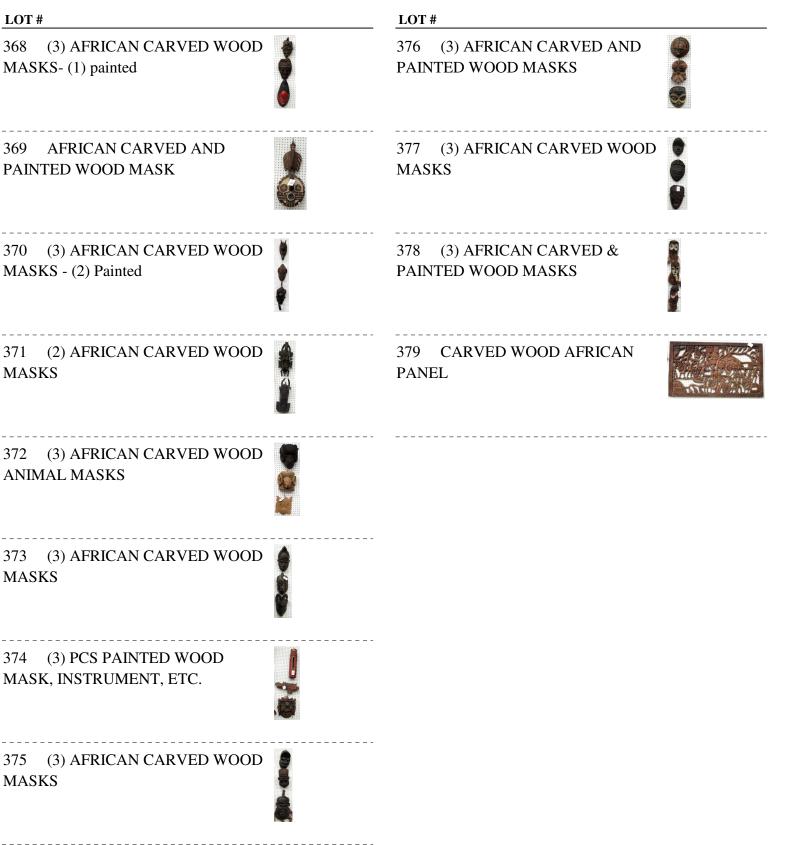

366 (2) PCS AFRICAN CARVED WOOD - Panel and hinge

367 AFRICAN CARVED WOOD PANEL