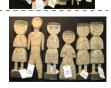

| <b>Opfer Auctioneering</b><br>JULY 24, 2014 - ETHNOGRAPHIC AUCTION 7/24/2014 |                                                                    |                                 |                                                         |  |
|------------------------------------------------------------------------------|--------------------------------------------------------------------|---------------------------------|---------------------------------------------------------|--|
| LOI                                                                          |                                                                    | 1/24/2014                       | LOT #                                                   |  |
| 66                                                                           | BRONZE INDIAN BUST - Copy                                          |                                 | 76 FRANKLIN MINT RHINO AND<br>ELEPHANT                  |  |
| 67<br>BUS                                                                    | SMALL BRONZE INDIAN<br>ST W/ HEADRESS - H. Briana                  |                                 | 77 GROUP OF SMALL BRONZE<br>ANIMALS (7) - Franklin Mint |  |
| 68<br>phot                                                                   | BEADED ITEMS (6) - (4)<br>tographed                                | 5<br>8<br>8<br>8<br>8<br>8<br>8 | 78 SOAPSTONE SEAL                                       |  |
| 69                                                                           | KACHINA DOLLS (2)                                                  |                                 | 79 SOAPSTONE FALCON                                     |  |
| 70                                                                           | SOAPSTONE ESKIMO                                                   |                                 | 80 SOAPSTONE ESKIMO                                     |  |
| 71                                                                           | OWL SCULPTURE                                                      |                                 | 81 SOAPSTONE WHALE                                      |  |
| 72<br>(1) s                                                                  | FACES - (2) Whale vertebrae, etc.<br>small mask (not photographed) |                                 | 82 GROUP OF BASKETS (5)                                 |  |
| 73                                                                           | CARVED WOOD TOTEMS (2)                                             | ftf0cmtyn                       | 83 GROUP OF BASKETS (3) -<br>Includes extra lid         |  |
| 74                                                                           | KACHINAS (3)                                                       |                                 | 84 GROUP OF SHALLOW<br>BASKETS (4)                      |  |
| 75<br>phot                                                                   | SMALL KACHINAS (13) - (10)<br>tographed                            | sniferi                         |                                                         |  |